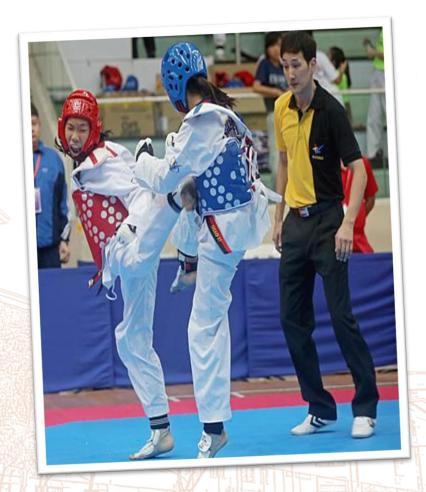

#### Taekwondo

#### **2023 National School Games B Division**

Individual: 4 Golds, 3 Silvers, 5 Bronzes

Team: 2 Golds, 1 Silvers and 3 Bronzes

C Girls Poomsae Overall 4th position