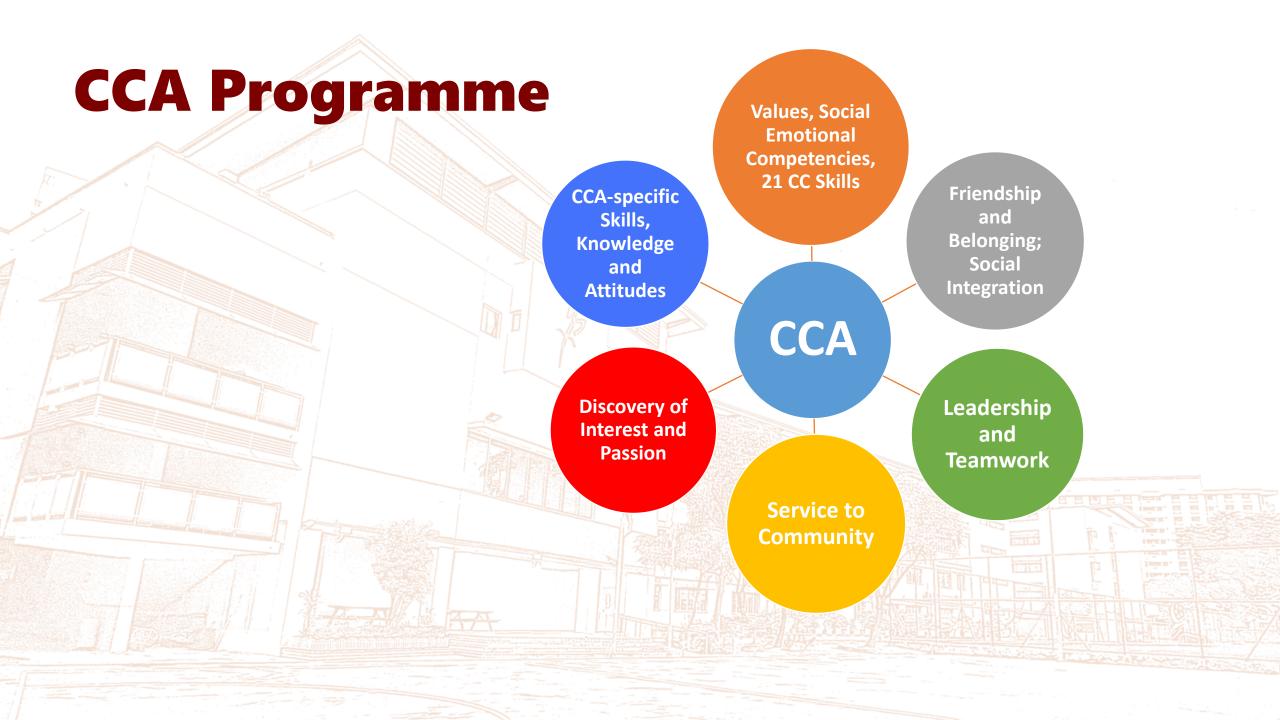

- 4 domains has levels of attainment: 1 - 5

**Participation** 

**Achievement** 

Leadership

**Service** 

|  | Fuerllant | The student has fulfilled the requirements for holistic development and achieved quality learning in the co-curriculum. |  |  |  |  |  |
|--|-----------|-------------------------------------------------------------------------------------------------------------------------|--|--|--|--|--|
|  | Excellent | Attained a minimum Level 3 in all four domains with at least Level 4 in one domain.                                     |  |  |  |  |  |
|  |           |                                                                                                                         |  |  |  |  |  |
|  |           | The student has fulfilled the requirements for holistic development in the co-curriculum.                               |  |  |  |  |  |
|  | Good      | Attained a minimum Level 1 in all four domains with any one of the following:                                           |  |  |  |  |  |
|  |           | <ul> <li>At least Level 2 in three domains;</li> </ul>                                                                  |  |  |  |  |  |
|  |           | <ul> <li>At least Level 2 in one domain and at least Level 3 in another domain;</li> <li>or</li> </ul>                  |  |  |  |  |  |
|  |           | At least Level 4 in one domain.                                                                                         |  |  |  |  |  |
|  |           |                                                                                                                         |  |  |  |  |  |
|  | Fair      | The student is working towards holistic development in the co-<br>curriculum.                                           |  |  |  |  |  |
|  |           | Has not met the minimum criteria for a Good co-curricular attainment.                                                   |  |  |  |  |  |